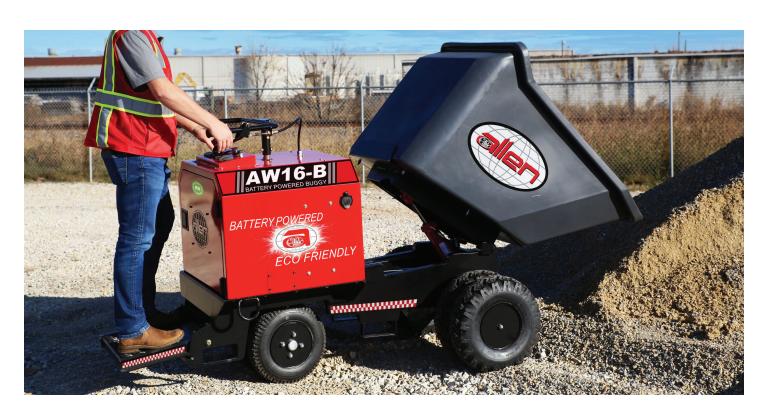

## **AW16-B**

The Allen AW16-B batterypowered buggy has been uniquely designed and tested for jobsites and projects where emissions are a major concern. The Allen AW16-B Power Buggy is powered by a rugged Vanguard 48 Volt Lithium-Ion power pack capable of reaching 8-9 hour run times. With a limited-slip transaxle, the AW16-B is more mobile than your average wheel buggy and its Dynamic Electric Brake gives safety to the operator by not allowing the buggy to move unless the throttle is engaged. With all IP65 rated controls, which provides the ability to pressure wash the unit after a hard day's work makes the AW16-B the most durable and versatile battery-powered buggy on the market.