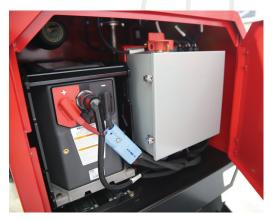

97 X 47 X 50 IN (246 X 119 X 127 cm) **DIMENSIONS** (LXWXH)

AW16-B: This buggy comes with a compact battery and electronic storage for ease of maintenance.