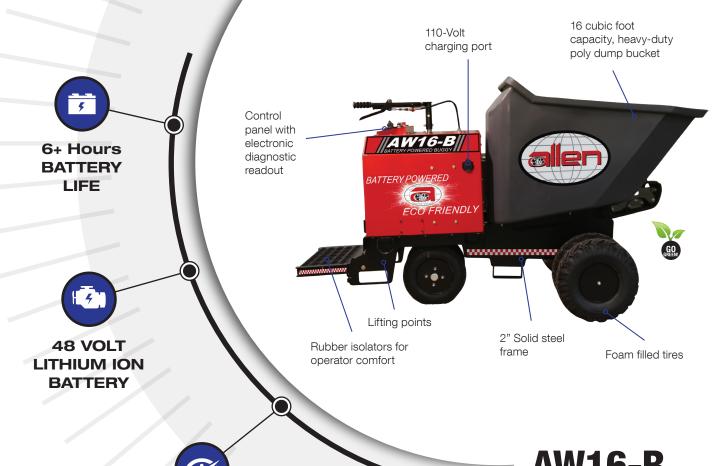

## **AW16-B**

The Allen AW16-B batterypowered buggy has been uniquely designed and tested for jobsites and projects where emissions are a major concern. The Allen AW16-B Power Buggy is powered by a rugged Vanguard 48 Volt Lithium-Ion power pack capable of reaching 8-9 hour run times. With a limited-slip transaxle, the AW16-B is more mobile than your average wheel buggy and its Dynamic Electric Brake gives safety to the operator by not allowing the buggy to move unless the throttle is engaged. With all IP65 rated controls, which provides the ability to pressure wash the unit after a hard day's work makes the AW16-B the most durable and versatile battery-powered buggy on the market.

## **SPECIFICATIONS**

| SPECIFICATIONS          | AW16-B                                  |
|-------------------------|-----------------------------------------|
| ENGINE                  | 48 Volt Lithium Ion Battery             |
| HORSEPOWER CLASS        | 7.4 hp (5.5 kW)                         |
| POWER TYPE              | Battery Powered                         |
| BATTERY RUN TIME        | Up tp 8 hours                           |
| BATTERY CHARGE TIME     | 4-6 hours                               |
| TRAVEL SPEED            | 6 mph (10 kph)                          |
| PAYLOAD                 | 2,500 lb (1134 kg)                      |
| BUCKET CAPACITY         | 16 cu. ft. (0.45 m³)                    |
| LIFT CYLINDER DIAMETER  | 2 in (51 mm)                            |
| DUMP ANGLE              | 90°                                     |
| DUMP/RETURN SPEED EMPTY | 5 Seconds                               |
| WHEELBASE               | 40 in (102 cm)                          |
| TIRES                   | Foam Filled                             |
| WEIGHT                  | 1,507 lb (684 kg)                       |
| DIMENSIONS (L X W X H)  | 97 X 47 X 50 in<br>(246 X 119 X 127 cm) |