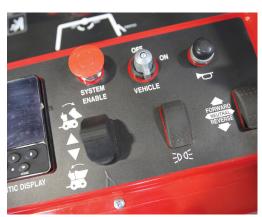

## **BUGGIES: WHEEL BUGGIES**

Scan this QR code to learn more details about this product.

7.4 hp (5.5 kW)

**HORSEPOWER** 

**WITH TRAVEL** 

SPEED OF

6 mph (10 kph)

AW16-B: Easy-to-use operator controls with an electronic display screen for machine data and diagnostics.