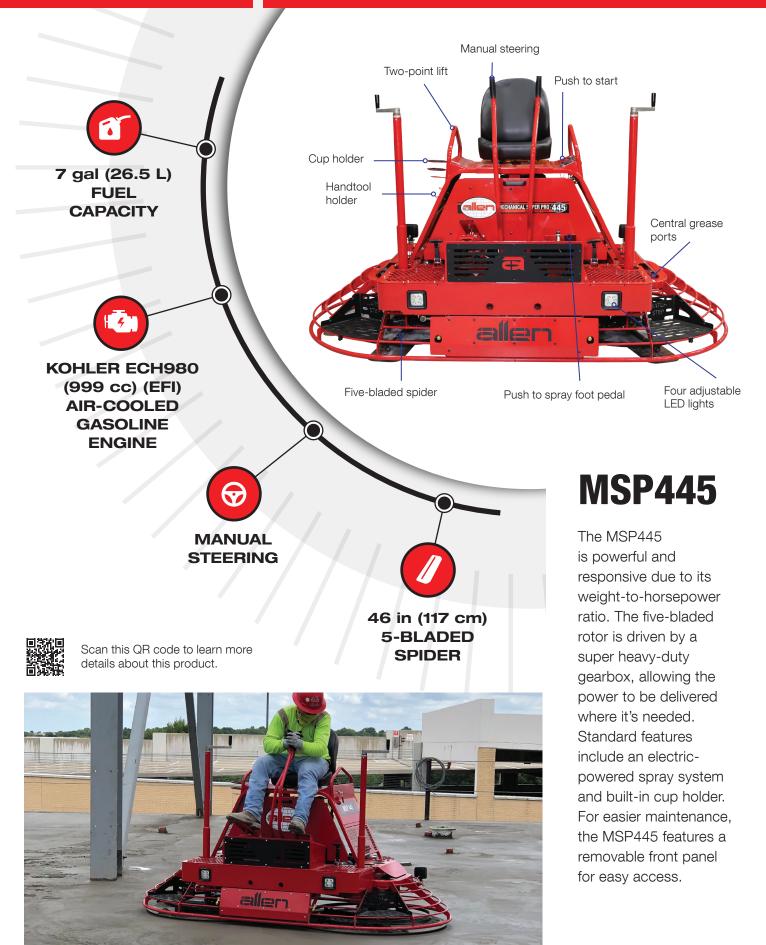

## **SPECIFICATIONS**

| SPECIFICATIONS          | MSP445                                             |
|-------------------------|----------------------------------------------------|
| ENGINE                  | Vanguard 61G2 EFI (993 cc)                         |
| HORSEPOWER CLASS        | 37 hp (27.6 kW)                                    |
| FUEL TYPE               | Air-Cooled Gasoline                                |
| PANNING PATH WIDTH      | 97.5 in (248 cm)   8' Class                        |
| ROTOR DIAMETER          | 46 in (117 cm) 5-Bladed Spider                     |
| MAXIMUM ROTOR SPEED     | 180 rpm                                            |
| STEERING CONTROL SYSTEM | Manual                                             |
| FUEL CAPACITY           | 7 gal (26.5 L)                                     |
| RETARDANT CAPACITY      | 7 gal (26.5 L)                                     |
| WEIGHT                  | 1,052 lb (477 kg)                                  |
| DIMENSIONS (L X W X H)  | 101.5 x 50.5 x 59.5 in<br>(257.8 x 128.2 x 151 cm) |