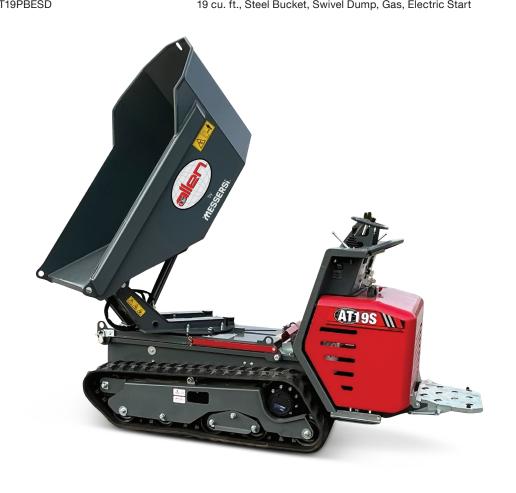

| PART NO. | MODEL NO. | DESCRIPTION                                                |
|----------|-----------|------------------------------------------------------------|
| 076000   | AT19PBESD | 19 cu. ft., Steel Bucket, Swivel Dump, Gas, Electric Start |