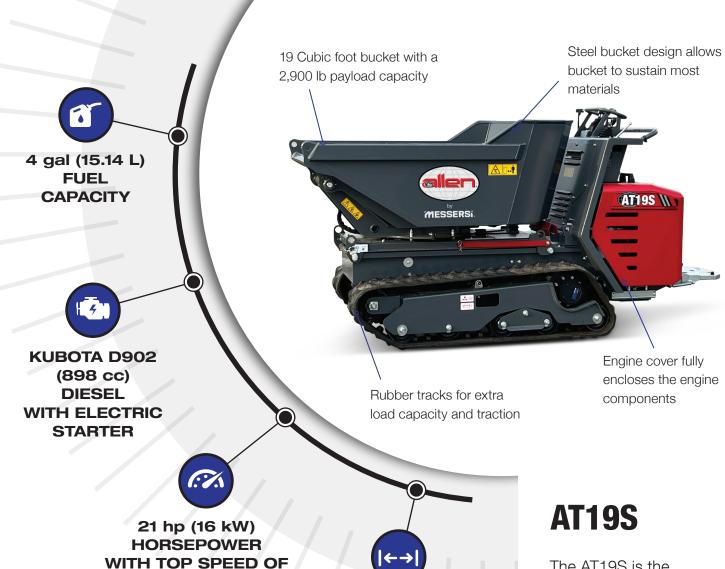

## **BUGGIES: TRACK BUGGIES**

Scan this QR code to learn more details about this product.

WORK: 4 mph (6 kph)

TRAVEL: 6 mph (10 kph) 101 x 38.5 x 52 in (257 x 98 x 132.1 cm) **DIMENSIONS** (LXWXH)

The AT19S is the largest all-new Allen track buggy. Designed for professional contractors, this reliable equipment boasts precise maneuvering capabilities and topnotch performance. The sturdy steel bucket with a 90-degree dump angle and 180-degree pivoting dump ensures accurate material placement, allowing you to achieve superior results every time.

## **SPECIFICATIONS**

| SPECIFICATIONS            | AT19S                                         |
|---------------------------|-----------------------------------------------|
| ENGINE                    | Kubota D902 (898 cc)                          |
| HORSEPOWER CLASS          | 21 hp (16 kW)                                 |
| STARTER                   | Electric                                      |
| FUEL TYPE                 | Diesel                                        |
| FUEL CAPACITY             | 4 gal (15.14 L)                               |
| TOP SPEED                 | WORK: 4 mph (6 kph)<br>TRAVEL: 6 mph (10 kph) |
| PAYLOAD                   | 2,900 lb (953 kg)                             |
| BUCKET CAPACITY           | 19 cu. ft. (0.54 m3)                          |
| DUMP ANGLE                | 90°                                           |
| DUMP / RETURN SPEED EMPTY | 8 Seconds                                     |
| PIVOT ANGLE               | 180°                                          |
| WEIGHT                    | 2,180 lb (990 kg)                             |
| DIMENSIONS (L X W X H)    | 101 x 38.5 x 52 in<br>(257 x 98 x 132.1 cm)   |