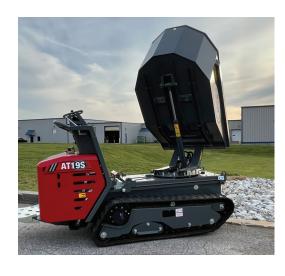

## **BUGGIES: TRACK BUGGIES**

Scan this QR code to learn more details about this product.

WORK: 4 mph (6 kph)

TRAVEL: 6 mph (10 kph) 101 x 38.5 x 52 in (257 x 98 x 132.1 cm) **DIMENSIONS** (LXWXH)

The AT19S is the largest all-new Allen track buggy. Designed for professional contractors, this reliable equipment boasts precise maneuvering capabilities and topnotch performance. The sturdy steel bucket with a 90-degree dump angle and 180-degree pivoting dump ensures accurate material placement, allowing you to achieve superior results every time.