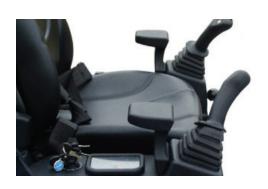

## **BUGGIES: TRACK DUMPER**

Operator console and controls designed for comfort and simplicity. With an intuitive design allowing for maximum production and minimal operator fatigue, you will find yourself able to work all day in a safe and comfortable setting.