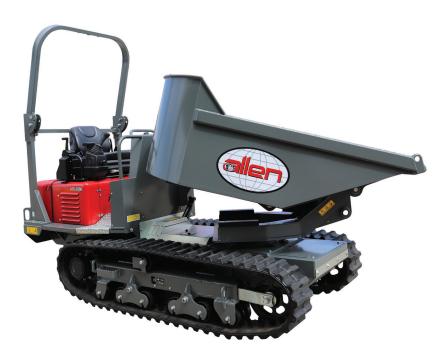

cm) DIMENSIONS

(LXWXH)

Allen Engineering is proud to present the new ATD5000 Allen Track Dumper. This ride on tracked dumper can move up to 1.5 yards of material and is powered by a robust 24.8 HP Kubota Diesel liquid cooled engine. The ATD5000 comes fully hydraulic to eliminate wear items such as belts and pulleys and also boasts a 180° swivel bucket allowing for versatility and ease of material placement.