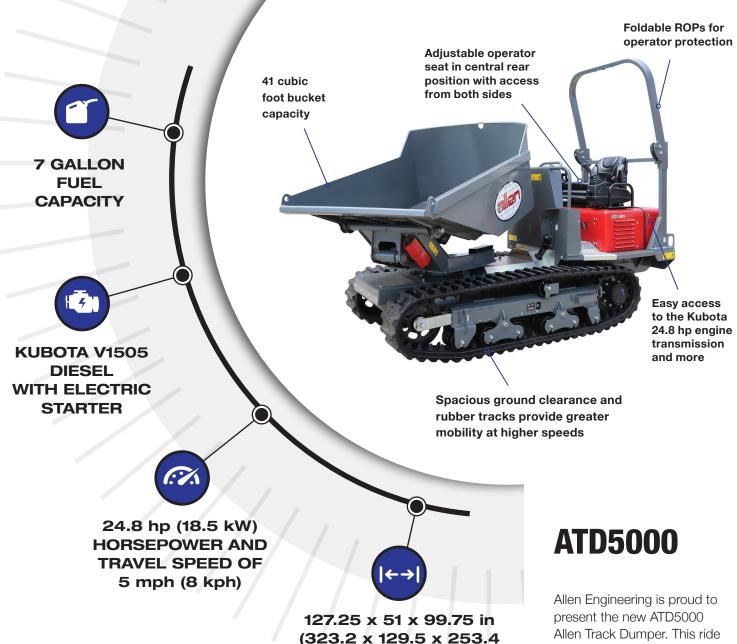

cm) DIMENSIONS

(LXWXH)

Allen Engineering is proud to present the new ATD5000 Allen Track Dumper. This ride on tracked dumper can move up to 1.5 yards of material and is powered by a robust 24.8 HP Kubota Diesel liquid cooled engine. The ATD5000 comes fully hydraulic to eliminate wear items such as belts and pulleys and also boasts a 180° swivel bucket allowing for versatility and ease of material placement.

## **SPECIFICATIONS**

| SPECIFICATIONS    | ATD5000             |
|-------------------|---------------------|
| ENGINE            | Kubota V1505        |
| HORSE POWER CLASS | 24.8 hp (18.5 kW)   |
| STARTER           | Electric            |
| FUEL TYPE         | Diesel              |
| FUEL CAPACITY     | 7 gallons           |
| TOP SPEED         | 5 mph               |
| PAYLOAD           | 5,070 lb (2,299 kg) |
| BUCKET CAPACITY   | 41 cu. ft. (1.1 m³) |
| LIQUID CAPACITY   | 25 cu. ft. (0.7 m³) |
| DUMP ANGLE        | 90°                 |
| PIVOT ANGLE       | 180°                |
| WEIGHT            | 5,038 lb (2,285 kg) |

127.25 x 51 x 99.75 in (323.2 x 129.5 x 253.4 cm)